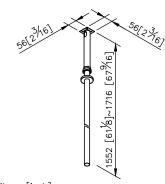

## unit:mm[inch]

## Sensor Basin Faucet (Cold Only)

## 6777-S7-80MA

- 1. Infrared Sensor Automatic Detection.
- 2. Safety Guard: Valve turns off automatically if water keeps flowing over 60sec.
- 3. Battery request: 4 pcs of DC1.5V AA Alkaline battery.

4. Life cycle test: about 300,000 times lifespan with alkaline battery, and about 100,000 times lifespan with carbon-zinc battery.