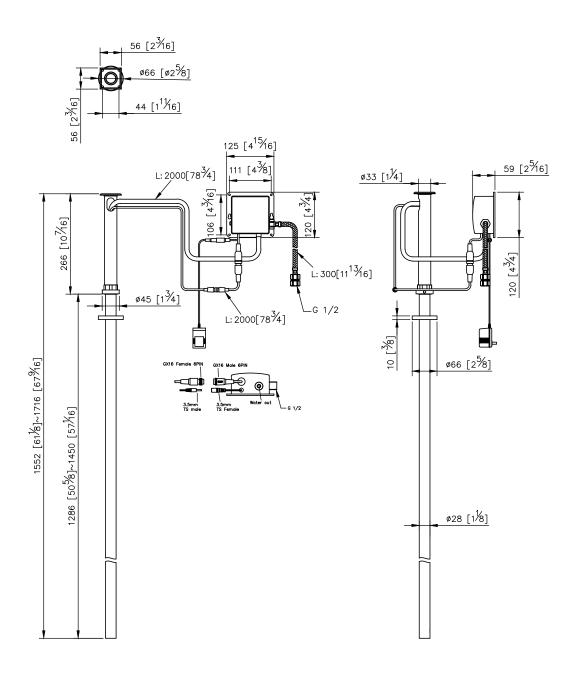

## unit:mm[inch]

## Sensor Basin Faucet (Cold Only)

## 6777-S7-80MA

- 1. Infrared Sensor Automatic Detection.
- 2. Safety Guard: Valve turns off automatically if water keeps flowing over 60sec.
- 3. Battery request: 4 pcs of DC1.5V AA Alkaline battery.

4. Life cycle test: about 300,000 times lifespan with alkaline battery, and about 100,000 times lifespan with carbon-zinc battery.